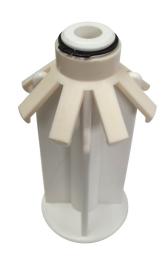

## **Pot and Creel Tube Centering Spider Assemblies**

EE481911 Pot, 90mm, 05 BA4

EE481905 Pot, 90mm, 05 BA5.01, BA5.02, BA5.03, BA8

EE481909 Creel, 90mm, 05 BA3-BA5