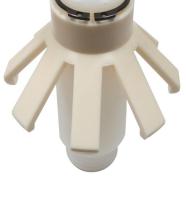

## **Pot and Creel Tube Centering Spider Assemblies**

EE481911 Pot, 90mm, 05 BA4

EE481905 Pot, 90mm, 05 BA5.01, BA5.02, BA5.03, BA8

EE481909 Creel, 90mm, 05 BA3-BA5