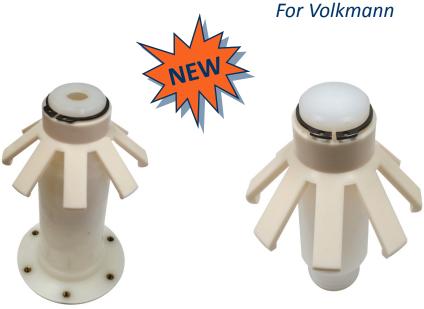

## **Pot and Creel Tube Centering Spider Assemblies**

EE481911 Pot, 90mm, 05 BA4

EE481905 Pot, 90mm, 05 BA5.01, BA5.02, BA5.03, BA8

EE481909 Creel, 90mm, 05 BA3-BA5